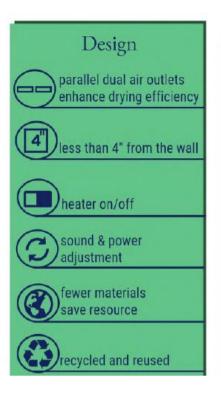

## SANITARY WARE SPECIFICATION SHEET

| Item DescriptionsFASTDRY (Taiwan) wall mounted high<br>speed hand dryer In white epoxy Finish ;<br>slim design 100mm depthIllustration/ DrawingDimensionsW275 x D100 x H216 mmModelECOSLENDER 01Finish :White Epoxy FinishManufacturerFASTDRY (Taiwan)SupplierAcme Sanitary Ware Co. Ltd<br>Mr. Eric Wong/ Mr. Don YuenContact Tel/Fax<br>E-mail(852) 2388-7171 / (852) 2710-8012<br>acme@acmesanitary.com.hk |      |
|---------------------------------------------------------------------------------------------------------------------------------------------------------------------------------------------------------------------------------------------------------------------------------------------------------------------------------------------------------------------------------------------------------------|------|
| slim design 100mm depthDimensionsW275 x D100 x H216 mmModelECOSLENDER 01Finish :White Epoxy FinishManufacturerFASTDRY (Taiwan)SupplierAcme Sanitary Ware Co. Ltd<br>Mr. Eric Wong/ Mr. Don YuenContact Tel/Fax<br>E-mail(852) 2388-7171 / (852) 2710-8012<br>acme@acmesanitary.com.hk                                                                                                                         |      |
| DimensionsW275 x D100 x H216 mmModelECOSLENDER 01Finish :White Epoxy FinishManufacturerFASTDRY (Taiwan)SupplierAcme Sanitary Ware Co. Ltd<br>Mr. Eric Wong/ Mr. Don YuenContact Tel/Fax<br>E-mail(852) 2388-7171 / (852) 2710-8012<br>acme@acmesanitary.com.hk                                                                                                                                                |      |
| DimensionsW275 x D100 x H216 mmModelECOSLENDER 01Finish :White Epoxy FinishManufacturerFASTDRY (Taiwan)SupplierAcme Sanitary Ware Co. Ltd<br>Mr. Eric Wong/ Mr. Don YuenContact Tel/Fax<br>E-mail(852) 2388-7171 / (852) 2710-8012<br>acme@acmesanitary.com.hk                                                                                                                                                |      |
| ModelECOSLENDER 01Finish :White Epoxy FinishManufacturerFASTDRY (Taiwan)SupplierAcme Sanitary Ware Co. Ltd<br>Mr. Eric Wong/ Mr. Don YuenContact Tel/Fax<br>E-mail(852) 2388-7171 / (852) 2710-8012<br>acme@acmesanitary.com.hk                                                                                                                                                                               |      |
| ModelECOSLENDER 01Finish :White Epoxy FinishManufacturerFASTDRY (Taiwan)SupplierAcme Sanitary Ware Co. Ltd<br>Mr. Eric Wong/ Mr. Don YuenContact Tel/Fax<br>E-mail(852) 2388-7171 / (852) 2710-8012<br>acme@acmesanitary.com.hk                                                                                                                                                                               |      |
| Finish :White Epoxy FinishManufacturerFASTDRY (Taiwan)SupplierAcme Sanitary Ware Co. Ltd<br>Mr. Eric Wong/ Mr. Don YuenContact Tel/Fax<br>E-mail(852) 2388-7171 / (852) 2710-8012<br>acme@acmesanitary.com.hk                                                                                                                                                                                                 |      |
| Finish :White Epoxy FinishManufacturerFASTDRY (Taiwan)SupplierAcme Sanitary Ware Co. Ltd<br>Mr. Eric Wong/ Mr. Don YuenContact Tel/Fax<br>E-mail(852) 2388-7171 / (852) 2710-8012<br>acme@acmesanitary.com.hk                                                                                                                                                                                                 |      |
| Finish :White Epoxy FinishManufacturerFASTDRY (Taiwan)SupplierAcme Sanitary Ware Co. Ltd<br>Mr. Eric Wong/ Mr. Don YuenContact Tel/Fax<br>E-mail(852) 2388-7171 / (852) 2710-8012<br>acme@acmesanitary.com.hk                                                                                                                                                                                                 |      |
| Finish :       White Epoxy Finish         Manufacturer       FASTDRY (Taiwan)         Supplier       Acme Sanitary Ware Co. Ltd         Mr. Eric Wong/ Mr. Don Yuen       Image: Contact Tel/Fax         Contact Tel/Fax       (852) 2388-7171 / (852) 2710-8012         E-mail       acme@acmesanitary.com.hk                                                                                                |      |
| Finish :       White Epoxy Finish         Manufacturer       FASTDRY (Taiwan)         Supplier       Acme Sanitary Ware Co. Ltd         Mr. Eric Wong/ Mr. Don Yuen       Image: Contact Tel/Fax         Contact Tel/Fax       (852) 2388-7171 / (852) 2710-8012         E-mail       acme@acmesanitary.com.hk                                                                                                |      |
| ManufacturerFASTDRY (Taiwan)SupplierAcme Sanitary Ware Co. Ltd<br>Mr. Eric Wong/ Mr. Don YuenContact Tel/Fax(852) 2388-7171 / (852) 2710-8012<br>acme@acmesanitary.com.hk                                                                                                                                                                                                                                     |      |
| SupplierAcme Sanitary Ware Co. Ltd<br>Mr. Eric Wong/ Mr. Don YuenContact Tel/Fax(852) 2388-7171 / (852) 2710-8012<br>acme@acmesanitary.com.hk                                                                                                                                                                                                                                                                 |      |
| SupplierAcme Sanitary Ware Co. Ltd<br>Mr. Eric Wong/ Mr. Don YuenContact Tel/Fax(852) 2388-7171 / (852) 2710-8012<br>acme@acmesanitary.com.hk                                                                                                                                                                                                                                                                 |      |
| SupplierAcme Sanitary Ware Co. Ltd<br>Mr. Eric Wong/ Mr. Don YuenContact Tel/Fax(852) 2388-7171 / (852) 2710-8012<br>acme@acmesanitary.com.hk                                                                                                                                                                                                                                                                 |      |
| SupplierAcme Sanitary Ware Co. Ltd<br>Mr. Eric Wong/ Mr. Don YuenContact Tel/Fax(852) 2388-7171 / (852) 2710-8012<br>acme@acmesanitary.com.hk                                                                                                                                                                                                                                                                 |      |
| Mr. Eric Wong/ Mr. Don YuenContact Tel/FaxE-mail(852) 2388-7171 / (852) 2710-8012acme@acmesanitary.com.hk                                                                                                                                                                                                                                                                                                     | j    |
| Contact Tel/Fax (852) 2388-7171 / (852) 2710-8012<br>E-mail acme@acmesanitary.com.hk                                                                                                                                                                                                                                                                                                                          |      |
| E-mail acme@acmesanitary.com.hk                                                                                                                                                                                                                                                                                                                                                                               |      |
| E-mail acme@acmesanitary.com.hk                                                                                                                                                                                                                                                                                                                                                                               |      |
| E-mail acme@acmesanitary.com.hk                                                                                                                                                                                                                                                                                                                                                                               |      |
|                                                                                                                                                                                                                                                                                                                                                                                                               |      |
|                                                                                                                                                                                                                                                                                                                                                                                                               |      |
| Website www.acmesanitary.com.hk                                                                                                                                                                                                                                                                                                                                                                               |      |
| EcoSlender01 ADA compliant 1000W White Slim Hand Dryer                                                                                                                                                                                                                                                                                                                                                        |      |
| EcoSlender01 is a slim white painted ADA high speed hand dryer.                                                                                                                                                                                                                                                                                                                                               |      |
| Since most sinks and toilets are white,                                                                                                                                                                                                                                                                                                                                                                       |      |
| the color and sleek design of EcoSlender hand dryer make it easy to fit in the public restroom.                                                                                                                                                                                                                                                                                                               |      |
| Hokwang is devoted to creating an accessible washroom environment.<br>The main purpose of EcoSlender hand dryer is to make everyone's hand drying experience even more                                                                                                                                                                                                                                        |      |
| The main purpose of EcoSlender hand dryer is to make everyone's hand drying experience even more accommodating.                                                                                                                                                                                                                                                                                               |      |
| EcoSlender hand dryer is ADA-Compliant (Americans with Disabilities Act)                                                                                                                                                                                                                                                                                                                                      |      |
| ; its thin profile only protrudes 4 inches (10 cm) from the wall.                                                                                                                                                                                                                                                                                                                                             |      |
| Moreover, EcoSlender hand dryer has patented parallel dual air outlets resulting in high drying efficiency                                                                                                                                                                                                                                                                                                    |      |
| with quiet operation. The slim hand dryer cover design also creates a wide drying area to allow hands to dry both naturally and comfortably.                                                                                                                                                                                                                                                                  |      |
| Specification                                                                                                                                                                                                                                                                                                                                                                                                 |      |
| Specification Drying Time: 12 seconds (According to hand dryer PCR) Operating Voltage: 110V-120Vac, 50/60 Hz, 0.84-1.0kW Operating Voltage: 220V-240Vac, 50/60 Hz, 0.84-1.0kW                                                                                                                                                                                                                                 |      |
| Operating Voltage: 110V-120Vac, 50/60 Hz, 0.84-1.0kW                                                                                                                                                                                                                                                                                                                                                          |      |
|                                                                                                                                                                                                                                                                                                                                                                                                               |      |
| Standby Power: 0.3-0.4W                                                                                                                                                                                                                                                                                                                                                                                       |      |
| Timing Protection: 60 seconds auto shut off<br>Sound Level: MIN 72.8 dB to 77.6 dB MAX @ 1m                                                                                                                                                                                                                                                                                                                   |      |
| Air Speed: 70-82 m/s, adjustable                                                                                                                                                                                                                                                                                                                                                                              |      |
| Sensing range: $170 \text{ mm} \pm 20 \text{ mm}$ , adjustable                                                                                                                                                                                                                                                                                                                                                |      |
| Drip Proof: IP24                                                                                                                                                                                                                                                                                                                                                                                              |      |
| UL, CE, GS, CB, BSMI, EMC, LVD, WEEE, ROHS, GreenSpec certified<br>Patented: Taiwan, China, United States, EU                                                                                                                                                                                                                                                                                                 |      |
|                                                                                                                                                                                                                                                                                                                                                                                                               | RoHS |
| Shipping Information<br>Master Carton Size (W x H x D): 521mm x 370mm x 312mm                                                                                                                                                                                                                                                                                                                                 |      |
| Shipping Weight: 17.9kgs (39.7lbs)                                                                                                                                                                                                                                                                                                                                                                            |      |
|                                                                                                                                                                                                                                                                                                                                                                                                               | LVD  |