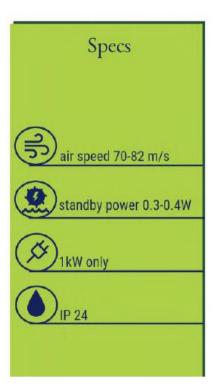

## SANITARY WARE SPECIFICATION SHEET

| Item DescriptionsFASTDRY (Taiwan) wall mounted high<br>speed hand dryer In white epoxy Finish ;<br>slim design 100mm depthIllustration/ DrawingDimensionsW275 x D100 x H216 mmModelECOSLENDER 01Finish :White Epoxy FinishManufacturerFASTDRY (Taiwan)SupplierAcme Sanitary Ware Co. Ltd<br>Mr. Eric Wong/ Mr. Don YuenContact Tel/Fax<br>E-mail(852) 2388-7171 / (852) 2710-8012<br>acme@acmesanitary.com.hk |      |
|---------------------------------------------------------------------------------------------------------------------------------------------------------------------------------------------------------------------------------------------------------------------------------------------------------------------------------------------------------------------------------------------------------------|------|
| slim design 100mm depthDimensionsW275 x D100 x H216 mmModelECOSLENDER 01Finish :White Epoxy FinishManufacturerFASTDRY (Taiwan)SupplierAcme Sanitary Ware Co. Ltd<br>Mr. Eric Wong/ Mr. Don YuenContact Tel/Fax<br>E-mail(852) 2388-7171 / (852) 2710-8012<br>acme@acmesanitary.com.hk                                                                                                                         |      |
| DimensionsW275 x D100 x H216 mmModelECOSLENDER 01Finish :White Epoxy FinishManufacturerFASTDRY (Taiwan)SupplierAcme Sanitary Ware Co. Ltd<br>Mr. Eric Wong/ Mr. Don YuenContact Tel/Fax<br>E-mail(852) 2388-7171 / (852) 2710-8012<br>acme@acmesanitary.com.hk                                                                                                                                                |      |
| DimensionsW275 x D100 x H216 mmModelECOSLENDER 01Finish :White Epoxy FinishManufacturerFASTDRY (Taiwan)SupplierAcme Sanitary Ware Co. Ltd<br>Mr. Eric Wong/ Mr. Don YuenContact Tel/Fax<br>E-mail(852) 2388-7171 / (852) 2710-8012<br>acme@acmesanitary.com.hk                                                                                                                                                |      |
| ModelECOSLENDER 01Finish :White Epoxy FinishManufacturerFASTDRY (Taiwan)SupplierAcme Sanitary Ware Co. Ltd<br>Mr. Eric Wong/ Mr. Don YuenContact Tel/Fax<br>E-mail(852) 2388-7171 / (852) 2710-8012<br>acme@acmesanitary.com.hk                                                                                                                                                                               |      |
| ModelECOSLENDER 01Finish :White Epoxy FinishManufacturerFASTDRY (Taiwan)SupplierAcme Sanitary Ware Co. Ltd<br>Mr. Eric Wong/ Mr. Don YuenContact Tel/Fax<br>E-mail(852) 2388-7171 / (852) 2710-8012<br>acme@acmesanitary.com.hk                                                                                                                                                                               |      |
| Finish :White Epoxy FinishManufacturerFASTDRY (Taiwan)SupplierAcme Sanitary Ware Co. Ltd<br>Mr. Eric Wong/ Mr. Don YuenContact Tel/Fax<br>E-mail(852) 2388-7171 / (852) 2710-8012<br>acme@acmesanitary.com.hk                                                                                                                                                                                                 |      |
| Finish :White Epoxy FinishManufacturerFASTDRY (Taiwan)SupplierAcme Sanitary Ware Co. Ltd<br>Mr. Eric Wong/ Mr. Don YuenContact Tel/Fax<br>E-mail(852) 2388-7171 / (852) 2710-8012<br>acme@acmesanitary.com.hk                                                                                                                                                                                                 |      |
| Finish :White Epoxy FinishManufacturerFASTDRY (Taiwan)SupplierAcme Sanitary Ware Co. Ltd<br>Mr. Eric Wong/ Mr. Don YuenContact Tel/Fax<br>E-mail(852) 2388-7171 / (852) 2710-8012<br>acme@acmesanitary.com.hk                                                                                                                                                                                                 |      |
| Finish :       White Epoxy Finish         Manufacturer       FASTDRY (Taiwan)         Supplier       Acme Sanitary Ware Co. Ltd         Mr. Eric Wong/ Mr. Don Yuen       Image: Contact Tel/Fax         Contact Tel/Fax       (852) 2388-7171 / (852) 2710-8012         E-mail       acme@acmesanitary.com.hk                                                                                                |      |
| Finish :       White Epoxy Finish         Manufacturer       FASTDRY (Taiwan)         Supplier       Acme Sanitary Ware Co. Ltd         Mr. Eric Wong/ Mr. Don Yuen       Image: Contact Tel/Fax         Contact Tel/Fax       (852) 2388-7171 / (852) 2710-8012         E-mail       acme@acmesanitary.com.hk                                                                                                |      |
| ManufacturerFASTDRY (Taiwan)SupplierAcme Sanitary Ware Co. Ltd<br>Mr. Eric Wong/ Mr. Don YuenContact Tel/Fax(852) 2388-7171 / (852) 2710-8012<br>acme@acmesanitary.com.hk                                                                                                                                                                                                                                     |      |
| SupplierAcme Sanitary Ware Co. Ltd<br>Mr. Eric Wong/ Mr. Don YuenContact Tel/Fax(852) 2388-7171 / (852) 2710-8012<br>acme@acmesanitary.com.hk                                                                                                                                                                                                                                                                 |      |
| SupplierAcme Sanitary Ware Co. Ltd<br>Mr. Eric Wong/ Mr. Don YuenContact Tel/Fax(852) 2388-7171 / (852) 2710-8012<br>acme@acmesanitary.com.hk                                                                                                                                                                                                                                                                 |      |
| SupplierAcme Sanitary Ware Co. Ltd<br>Mr. Eric Wong/ Mr. Don YuenContact Tel/Fax(852) 2388-7171 / (852) 2710-8012<br>acme@acmesanitary.com.hk                                                                                                                                                                                                                                                                 |      |
| SupplierAcme Sanitary Ware Co. Ltd<br>Mr. Eric Wong/ Mr. Don YuenContact Tel/Fax(852) 2388-7171 / (852) 2710-8012<br>acme@acmesanitary.com.hk                                                                                                                                                                                                                                                                 |      |
| Mr. Eric Wong/ Mr. Don YuenContact Tel/FaxE-mail(852) 2388-7171 / (852) 2710-8012acme@acmesanitary.com.hk                                                                                                                                                                                                                                                                                                     | j    |
| Contact Tel/Fax (852) 2388-7171 / (852) 2710-8012<br>E-mail acme@acmesanitary.com.hk                                                                                                                                                                                                                                                                                                                          |      |
| E-mail acme@acmesanitary.com.hk                                                                                                                                                                                                                                                                                                                                                                               |      |
| E-mail acme@acmesanitary.com.hk                                                                                                                                                                                                                                                                                                                                                                               |      |
| E-mail acme@acmesanitary.com.hk                                                                                                                                                                                                                                                                                                                                                                               |      |
|                                                                                                                                                                                                                                                                                                                                                                                                               |      |
|                                                                                                                                                                                                                                                                                                                                                                                                               |      |
| Website www.acmesanitary.com.hk                                                                                                                                                                                                                                                                                                                                                                               |      |
| EcoSlender01 ADA compliant 1000W White Slim Hand Dryer                                                                                                                                                                                                                                                                                                                                                        |      |
| EcoSlender01 is a slim white painted ADA high speed hand dryer.                                                                                                                                                                                                                                                                                                                                               |      |
| Since most sinks and toilets are white,                                                                                                                                                                                                                                                                                                                                                                       |      |
| the color and sleek design of EcoSlender hand dryer make it easy to fit in the public restroom.                                                                                                                                                                                                                                                                                                               |      |
| Hokwang is devoted to creating an accessible washroom environment.<br>The main purpose of EcoSlender hand dryer is to make everyone's hand drying experience even more                                                                                                                                                                                                                                        |      |
| The main purpose of EcoSlender hand dryer is to make everyone's hand drying experience even more accommodating.                                                                                                                                                                                                                                                                                               |      |
| EcoSlender hand dryer is ADA-Compliant (Americans with Disabilities Act)                                                                                                                                                                                                                                                                                                                                      |      |
| ; its thin profile only protrudes 4 inches (10 cm) from the wall.                                                                                                                                                                                                                                                                                                                                             |      |
| Moreover, EcoSlender hand dryer has patented parallel dual air outlets resulting in high drying efficiency                                                                                                                                                                                                                                                                                                    |      |
| with quiet operation. The slim hand dryer cover design also creates a wide drying area to allow hands to dry both naturally and comfortably.                                                                                                                                                                                                                                                                  |      |
| Specification                                                                                                                                                                                                                                                                                                                                                                                                 |      |
| Specification Drying Time: 12 seconds (According to hand dryer PCR) Operating Voltage: 110V-120Vac, 50/60 Hz, 0.84-1.0kW Operating Voltage: 220V-240Vac, 50/60 Hz, 0.84-1.0kW                                                                                                                                                                                                                                 |      |
| Operating Voltage: 110V-120Vac, 50/60 Hz, 0.84-1.0kW                                                                                                                                                                                                                                                                                                                                                          |      |
|                                                                                                                                                                                                                                                                                                                                                                                                               |      |
| Standby Power: 0.3-0.4W                                                                                                                                                                                                                                                                                                                                                                                       |      |
| Timing Protection: 60 seconds auto shut off<br>Sound Level: MIN 72.8 dB to 77.6 dB MAX @ 1m                                                                                                                                                                                                                                                                                                                   |      |
| Air Speed: 70-82 m/s, adjustable                                                                                                                                                                                                                                                                                                                                                                              |      |
| Sensing range: $170 \text{ mm} \pm 20 \text{ mm}$ , adjustable                                                                                                                                                                                                                                                                                                                                                |      |
| Drip Proof: IP24                                                                                                                                                                                                                                                                                                                                                                                              |      |
| UL, CE, GS, CB, BSMI, EMC, LVD, WEEE, ROHS, GreenSpec certified<br>Patented: Taiwan, China, United States, EU                                                                                                                                                                                                                                                                                                 |      |
|                                                                                                                                                                                                                                                                                                                                                                                                               | RoHS |
| Shipping Information<br>Master Carton Size (W x H x D): 521mm x 370mm x 312mm                                                                                                                                                                                                                                                                                                                                 |      |
| Shipping Weight: 17.9kgs (39.7lbs)                                                                                                                                                                                                                                                                                                                                                                            |      |
|                                                                                                                                                                                                                                                                                                                                                                                                               | LVD  |

Note:

\* All information of the above is for the reference only. No prior notice is made if any changes.

| Cover Finish              | EcoSlender01- White Epoxy Finish                        |  |  |  |  |
|---------------------------|---------------------------------------------------------|--|--|--|--|
| oover militar             | EcoSlender04, SA06-Bright Finish                        |  |  |  |  |
|                           | EcoSlender05, SA07-SatinFinish                          |  |  |  |  |
| Cover Material            | EcoSlender01- Steel                                     |  |  |  |  |
|                           | EcoSlender04, 05, SA06, SA07-Stainless Steel            |  |  |  |  |
| Packaging (carton)        | 4 dryers/carton. Gross weight 17.9kg. Measurement 2.1'  |  |  |  |  |
| Drying Time               | Less than 10-15 seconds                                 |  |  |  |  |
| Operating Voltage         | 110V-120Vac, 50/60 Hz, 0.84-1.0kW                       |  |  |  |  |
|                           | 220V-240Vac, 50/60 Hz, 0.84-1.0kW                       |  |  |  |  |
| Motor Wattage             | 325-500W, Adjustable                                    |  |  |  |  |
| Standby Power             | 0.3-0.4W                                                |  |  |  |  |
| Air Speed                 | 70-82 m/s, Adjustable                                   |  |  |  |  |
| Sound Level               | MIN 72.8 dB to 77.6 dB MAX @ 1m                         |  |  |  |  |
| Sensing Range             | 170 mm ± 20 mm, Adjustable                              |  |  |  |  |
| Drip Proof                | IP24                                                    |  |  |  |  |
| Timing Protection         | 60 seconds auto shut off                                |  |  |  |  |
| Motor Thermal Protection  | Auto resetting thermostat turns unit off,               |  |  |  |  |
|                           | 120V at 135°C(275°F), 240V at 95°C(203°F)               |  |  |  |  |
| Heater Thermal Protection | Auto resetting thermostat turns unit off at 85°C(185°F) |  |  |  |  |
|                           | Thermal fuse cuts unit off at 142°C(288°F)              |  |  |  |  |
|                           |                                                         |  |  |  |  |