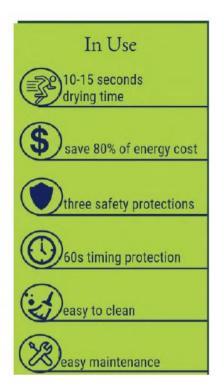

## SANITARY WARE SPECIFICATION SHEET

| Item DescriptionsFASTDRY (Taiwan) wall mounted high<br>speed hand dryer In white epoxy Finish ;<br>slim design 100mm depthIllustration/ DrawingDimensionsW275 x D100 x H216 mmModelECOSLENDER 01Finish :White Epoxy FinishManufacturerFASTDRY (Taiwan)SupplierAcme Sanitary Ware Co. Ltd<br>Mr. Eric Wong/ Mr. Don YuenContact Tel/Fax<br>E-mail(852) 2388-7171 / (852) 2710-8012<br>acme@acmesanitary.com.hk |      |
|---------------------------------------------------------------------------------------------------------------------------------------------------------------------------------------------------------------------------------------------------------------------------------------------------------------------------------------------------------------------------------------------------------------|------|
| slim design 100mm depthDimensionsW275 x D100 x H216 mmModelECOSLENDER 01Finish :White Epoxy FinishManufacturerFASTDRY (Taiwan)SupplierAcme Sanitary Ware Co. Ltd<br>Mr. Eric Wong/ Mr. Don YuenContact Tel/Fax<br>E-mail(852) 2388-7171 / (852) 2710-8012<br>acme@acmesanitary.com.hk                                                                                                                         |      |
| DimensionsW275 x D100 x H216 mmModelECOSLENDER 01Finish :White Epoxy FinishManufacturerFASTDRY (Taiwan)SupplierAcme Sanitary Ware Co. Ltd<br>Mr. Eric Wong/ Mr. Don YuenContact Tel/Fax<br>E-mail(852) 2388-7171 / (852) 2710-8012<br>acme@acmesanitary.com.hk                                                                                                                                                |      |
| DimensionsW275 x D100 x H216 mmModelECOSLENDER 01Finish :White Epoxy FinishManufacturerFASTDRY (Taiwan)SupplierAcme Sanitary Ware Co. Ltd<br>Mr. Eric Wong/ Mr. Don YuenContact Tel/Fax<br>E-mail(852) 2388-7171 / (852) 2710-8012<br>acme@acmesanitary.com.hk                                                                                                                                                |      |
| ModelECOSLENDER 01Finish :White Epoxy FinishManufacturerFASTDRY (Taiwan)SupplierAcme Sanitary Ware Co. Ltd<br>Mr. Eric Wong/ Mr. Don YuenContact Tel/Fax<br>E-mail(852) 2388-7171 / (852) 2710-8012<br>acme@acmesanitary.com.hk                                                                                                                                                                               |      |
| ModelECOSLENDER 01Finish :White Epoxy FinishManufacturerFASTDRY (Taiwan)SupplierAcme Sanitary Ware Co. Ltd<br>Mr. Eric Wong/ Mr. Don YuenContact Tel/Fax<br>E-mail(852) 2388-7171 / (852) 2710-8012<br>acme@acmesanitary.com.hk                                                                                                                                                                               |      |
| Finish :White Epoxy FinishManufacturerFASTDRY (Taiwan)SupplierAcme Sanitary Ware Co. Ltd<br>Mr. Eric Wong/ Mr. Don YuenContact Tel/Fax<br>E-mail(852) 2388-7171 / (852) 2710-8012<br>acme@acmesanitary.com.hk                                                                                                                                                                                                 |      |
| Finish :White Epoxy FinishManufacturerFASTDRY (Taiwan)SupplierAcme Sanitary Ware Co. Ltd<br>Mr. Eric Wong/ Mr. Don YuenContact Tel/Fax<br>E-mail(852) 2388-7171 / (852) 2710-8012<br>acme@acmesanitary.com.hk                                                                                                                                                                                                 |      |
| Finish :White Epoxy FinishManufacturerFASTDRY (Taiwan)SupplierAcme Sanitary Ware Co. Ltd<br>Mr. Eric Wong/ Mr. Don YuenContact Tel/Fax<br>E-mail(852) 2388-7171 / (852) 2710-8012<br>acme@acmesanitary.com.hk                                                                                                                                                                                                 |      |
| Finish :       White Epoxy Finish         Manufacturer       FASTDRY (Taiwan)         Supplier       Acme Sanitary Ware Co. Ltd         Mr. Eric Wong/ Mr. Don Yuen       Image: Contact Tel/Fax         Contact Tel/Fax       (852) 2388-7171 / (852) 2710-8012         E-mail       acme@acmesanitary.com.hk                                                                                                |      |
| Finish :       White Epoxy Finish         Manufacturer       FASTDRY (Taiwan)         Supplier       Acme Sanitary Ware Co. Ltd         Mr. Eric Wong/ Mr. Don Yuen       Image: Contact Tel/Fax         Contact Tel/Fax       (852) 2388-7171 / (852) 2710-8012         E-mail       acme@acmesanitary.com.hk                                                                                                |      |
| ManufacturerFASTDRY (Taiwan)SupplierAcme Sanitary Ware Co. Ltd<br>Mr. Eric Wong/ Mr. Don YuenContact Tel/Fax(852) 2388-7171 / (852) 2710-8012<br>acme@acmesanitary.com.hk                                                                                                                                                                                                                                     |      |
| SupplierAcme Sanitary Ware Co. Ltd<br>Mr. Eric Wong/ Mr. Don YuenContact Tel/Fax(852) 2388-7171 / (852) 2710-8012<br>acme@acmesanitary.com.hk                                                                                                                                                                                                                                                                 |      |
| SupplierAcme Sanitary Ware Co. Ltd<br>Mr. Eric Wong/ Mr. Don YuenContact Tel/Fax(852) 2388-7171 / (852) 2710-8012<br>acme@acmesanitary.com.hk                                                                                                                                                                                                                                                                 |      |
| SupplierAcme Sanitary Ware Co. Ltd<br>Mr. Eric Wong/ Mr. Don YuenContact Tel/Fax(852) 2388-7171 / (852) 2710-8012<br>acme@acmesanitary.com.hk                                                                                                                                                                                                                                                                 |      |
| SupplierAcme Sanitary Ware Co. Ltd<br>Mr. Eric Wong/ Mr. Don YuenContact Tel/Fax(852) 2388-7171 / (852) 2710-8012<br>acme@acmesanitary.com.hk                                                                                                                                                                                                                                                                 |      |
| Mr. Eric Wong/ Mr. Don YuenContact Tel/FaxE-mail(852) 2388-7171 / (852) 2710-8012acme@acmesanitary.com.hk                                                                                                                                                                                                                                                                                                     | j    |
| Contact Tel/Fax (852) 2388-7171 / (852) 2710-8012<br>E-mail acme@acmesanitary.com.hk                                                                                                                                                                                                                                                                                                                          |      |
| E-mail acme@acmesanitary.com.hk                                                                                                                                                                                                                                                                                                                                                                               |      |
| E-mail acme@acmesanitary.com.hk                                                                                                                                                                                                                                                                                                                                                                               |      |
| E-mail acme@acmesanitary.com.hk                                                                                                                                                                                                                                                                                                                                                                               |      |
|                                                                                                                                                                                                                                                                                                                                                                                                               |      |
|                                                                                                                                                                                                                                                                                                                                                                                                               |      |
| Website www.acmesanitary.com.hk                                                                                                                                                                                                                                                                                                                                                                               |      |
| EcoSlender01 ADA compliant 1000W White Slim Hand Dryer                                                                                                                                                                                                                                                                                                                                                        |      |
| EcoSlender01 is a slim white painted ADA high speed hand dryer.                                                                                                                                                                                                                                                                                                                                               |      |
| Since most sinks and toilets are white,                                                                                                                                                                                                                                                                                                                                                                       |      |
| the color and sleek design of EcoSlender hand dryer make it easy to fit in the public restroom.                                                                                                                                                                                                                                                                                                               |      |
| Hokwang is devoted to creating an accessible washroom environment.<br>The main purpose of EcoSlender hand dryer is to make everyone's hand drying experience even more                                                                                                                                                                                                                                        |      |
| The main purpose of EcoSlender hand dryer is to make everyone's hand drying experience even more accommodating.                                                                                                                                                                                                                                                                                               |      |
| EcoSlender hand dryer is ADA-Compliant (Americans with Disabilities Act)                                                                                                                                                                                                                                                                                                                                      |      |
| ; its thin profile only protrudes 4 inches (10 cm) from the wall.                                                                                                                                                                                                                                                                                                                                             |      |
| Moreover, EcoSlender hand dryer has patented parallel dual air outlets resulting in high drying efficiency                                                                                                                                                                                                                                                                                                    |      |
| with quiet operation. The slim hand dryer cover design also creates a wide drying area to allow hands to dry both naturally and comfortably.                                                                                                                                                                                                                                                                  |      |
| Specification                                                                                                                                                                                                                                                                                                                                                                                                 |      |
| Specification Drying Time: 12 seconds (According to hand dryer PCR) Operating Voltage: 110V-120Vac, 50/60 Hz, 0.84-1.0kW Operating Voltage: 220V-240Vac, 50/60 Hz, 0.84-1.0kW                                                                                                                                                                                                                                 |      |
| Operating Voltage: 110V-120Vac, 50/60 Hz, 0.84-1.0kW                                                                                                                                                                                                                                                                                                                                                          |      |
|                                                                                                                                                                                                                                                                                                                                                                                                               |      |
| Standby Power: 0.3-0.4W                                                                                                                                                                                                                                                                                                                                                                                       |      |
| Timing Protection: 60 seconds auto shut off<br>Sound Level: MIN 72.8 dB to 77.6 dB MAX @ 1m                                                                                                                                                                                                                                                                                                                   |      |
| Air Speed: 70-82 m/s, adjustable                                                                                                                                                                                                                                                                                                                                                                              |      |
| Sensing range: $170 \text{ mm} \pm 20 \text{ mm}$ , adjustable                                                                                                                                                                                                                                                                                                                                                |      |
| Drip Proof: IP24                                                                                                                                                                                                                                                                                                                                                                                              |      |
| UL, CE, GS, CB, BSMI, EMC, LVD, WEEE, ROHS, GreenSpec certified<br>Patented: Taiwan, China, United States, EU                                                                                                                                                                                                                                                                                                 |      |
|                                                                                                                                                                                                                                                                                                                                                                                                               | RoHS |
| Shipping Information<br>Master Carton Size (W x H x D): 521mm x 370mm x 312mm                                                                                                                                                                                                                                                                                                                                 |      |
| Shipping Weight: 17.9kgs (39.7lbs)                                                                                                                                                                                                                                                                                                                                                                            |      |
|                                                                                                                                                                                                                                                                                                                                                                                                               | LVD  |

Note:

\* All information of the above is for the reference only. No prior notice is made if any changes.

| Cover Finish              | EcoSlender01- White Epoxy Finish                        |  |  |  |  |
|---------------------------|---------------------------------------------------------|--|--|--|--|
| oover militar             | EcoSlender04, SA06-Bright Finish                        |  |  |  |  |
|                           | EcoSlender05, SA07-SatinFinish                          |  |  |  |  |
| Cover Material            | EcoSlender01- Steel                                     |  |  |  |  |
|                           | EcoSlender04, 05, SA06, SA07-Stainless Steel            |  |  |  |  |
| Packaging (carton)        | 4 dryers/carton. Gross weight 17.9kg. Measurement 2.1'  |  |  |  |  |
| Drying Time               | Less than 10-15 seconds                                 |  |  |  |  |
| Operating Voltage         | 110V-120Vac, 50/60 Hz, 0.84-1.0kW                       |  |  |  |  |
|                           | 220V-240Vac, 50/60 Hz, 0.84-1.0kW                       |  |  |  |  |
| Motor Wattage             | 325-500W, Adjustable                                    |  |  |  |  |
| Standby Power             | 0.3-0.4W                                                |  |  |  |  |
| Air Speed                 | 70-82 m/s, Adjustable                                   |  |  |  |  |
| Sound Level               | MIN 72.8 dB to 77.6 dB MAX @ 1m                         |  |  |  |  |
| Sensing Range             | 170 mm ± 20 mm, Adjustable                              |  |  |  |  |
| Drip Proof                | IP24                                                    |  |  |  |  |
| Timing Protection         | 60 seconds auto shut off                                |  |  |  |  |
| Motor Thermal Protection  | Auto resetting thermostat turns unit off,               |  |  |  |  |
|                           | 120V at 135°C(275°F), 240V at 95°C(203°F)               |  |  |  |  |
| Heater Thermal Protection | Auto resetting thermostat turns unit off at 85°C(185°F) |  |  |  |  |
|                           | Thermal fuse cuts unit off at 142°C(288°F)              |  |  |  |  |
|                           |                                                         |  |  |  |  |